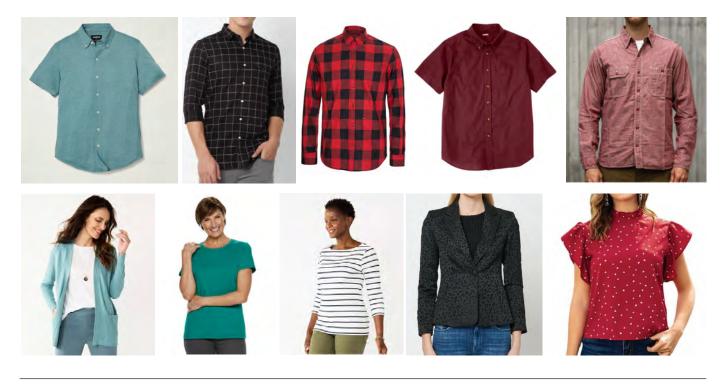

Below are examples of clothing that would not be approved to have the Nex-Tech logo embroidered. Examples include loud or busy patterns and colors that do not fit in the color palette.

To embroider apparel you have already purchased, please send completed embroidery form and garment to Kevin Koenigsman in the Hays south office.